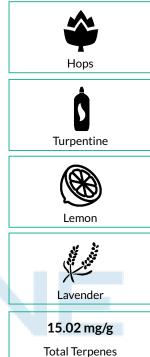

Complete

| <b>28.38%</b><br>Total THC | <b>ND</b><br>Total CBD | 32.99%       |
|----------------------------|------------------------|--------------|
| <b>15.02 mg/g</b>          | Complete               | Total        |
| Total Terpenes             | 10.9%                  | Cannabinoids |
| (Q3)                       | Moisture (Q3)          | (Q3)         |

## **Terpenes**

| Analyte                | LOO  | Pocult                                                                                                                                    | ResultC                                                                                                        | Juglifion | Analyte          | LOO  | Docult                                                              | PocultC                                 | Qualifier      |        |
|------------------------|------|-------------------------------------------------------------------------------------------------------------------------------------------|----------------------------------------------------------------------------------------------------------------|-----------|------------------|------|---------------------------------------------------------------------|-----------------------------------------|----------------|--------|
| Analyte                | mg/g | mg/g                                                                                                                                      | <u> </u>                                                                                                       | uanner    | Analyte          | mg/g | mg/g                                                                | <u> </u>                                | <u>(uanner</u> |        |
| β-Caryophyllene        | 0.20 | 3.87                                                                                                                                      | 0.387                                                                                                          | Q3        | cis-Nerolidol    | 0.20 | ND                                                                  | ND                                      | Q3             |        |
| β-Myrcene              | 0.10 | 2.96                                                                                                                                      | 0.296                                                                                                          | Q3        | cis-Ocimene      | 0.03 | ND                                                                  | ND                                      | Q3             |        |
| Terpinolene            | 0.20 | 2.70                                                                                                                                      | 0.270                                                                                                          | Q3        | Citronellol      | 1.00 | ND                                                                  | ND                                      | Q3             |        |
| δ-Limonene             | 0.20 | 1.13                                                                                                                                      | 0. <b>11</b> 3                                                                                                 | Q3        | Eucalyptol       | 0.10 | <loq< td=""><td><loq< td=""><td>Q3</td><td></td></loq<></td></loq<> | <loq< td=""><td>Q3</td><td></td></loq<> | Q3             |        |
| α-Humulene             | 0.10 | 0.85                                                                                                                                      | 0.0 <mark>85</mark>                                                                                            | Q3        | Farnesene        | 0.02 | ND                                                                  | ND                                      | Q3             |        |
| Linalool               | 0.20 | 0.66                                                                                                                                      | 0.066                                                                                                          | Q3        | Fenchone         | 0.20 | ND                                                                  | ND                                      | Q3             |        |
| α-Pinene               | 0.10 | 0.62                                                                                                                                      | 0.062                                                                                                          | Q3        | y-Terpineol      | 0.02 | ND                                                                  | ND                                      | Q3             |        |
| β-Pinene               | 0.20 | 0.54                                                                                                                                      | 0.054                                                                                                          | Q3        | Geraniol         | 2.00 | <loq< td=""><td>&lt; LOQ</td><td>Q3</td><td></td></loq<>            | < LOQ                                   | Q3             |        |
| α-Terpineol            | 0.16 | 0.50                                                                                                                                      | 0.050                                                                                                          | Q3        | Geranyl Acetate  | 0.10 | ND                                                                  | ND                                      | Q3             |        |
| α-Bisabolol            | 0.10 | 0.38                                                                                                                                      | 0.038                                                                                                          | Q3        | Guaiol           | 0.10 | ND                                                                  | ND                                      | Q3             |        |
| α-Phellandrene         | 0.10 | 0.25                                                                                                                                      | 0.025                                                                                                          | Q3        | Isoborneol       | 1.00 | ND                                                                  | ND                                      | Q3             |        |
| Fenchol                | 0.10 | 0.25                                                                                                                                      | 0.025                                                                                                          | Q3        | Isopulegol       | 0.10 | ND                                                                  | ND                                      | Q3             |        |
| y-Terpinene            | 0.10 | 0.16                                                                                                                                      | 0.016                                                                                                          | Q3        | Menthol          | 0.10 | ND                                                                  | ND                                      | Q3             |        |
| α-Terpinene            | 0.10 | 0.15                                                                                                                                      | 0.015                                                                                                          | Q3        | Nerol            | 0.10 | ND                                                                  | ND                                      | Q3             |        |
| 3-Carene               | 0.20 | <loq< td=""><td><loq< td=""><td>Q3</td><td>Pulegone</td><td>0.10</td><td>ND</td><td>ND</td><td>Q3</td><td></td></loq<></td></loq<>        | <loq< td=""><td>Q3</td><td>Pulegone</td><td>0.10</td><td>ND</td><td>ND</td><td>Q3</td><td></td></loq<>         | Q3        | Pulegone         | 0.10 | ND                                                                  | ND                                      | Q3             |        |
| α-Cedrene              | 0.10 | ND                                                                                                                                        | ND                                                                                                             | Q3        | p-Cymene         | 0.10 | ND                                                                  | ND                                      | Q3             |        |
| β-Eudesmol             | 0.10 | ND                                                                                                                                        | ND                                                                                                             | Q3        | Sabinene         | 0.10 | ND                                                                  | ND                                      | Q3             |        |
| Borneol                | 0.30 |                                                                                                                                           | <loq< td=""><td>Q3</td><td>Sabinene Hydrate</td><td>0.10</td><td>ND</td><td>ND</td><td>Q3</td><td></td></loq<> | Q3        | Sabinene Hydrate | 0.10 | ND                                                                  | ND                                      | Q3             |        |
| Camphene               | 0.10 | <loq< td=""><td><loq< td=""><td>Q3</td><td>trans-Nerolidol</td><td>0.10</td><td>ND</td><td>ND</td><td>Q3</td><td></td></loq<></td></loq<> | <loq< td=""><td>Q3</td><td>trans-Nerolidol</td><td>0.10</td><td>ND</td><td>ND</td><td>Q3</td><td></td></loq<>  | Q3        | trans-Nerolidol  | 0.10 | ND                                                                  | ND                                      | Q3             |        |
| Camphor                | 0.40 | ND                                                                                                                                        | ND                                                                                                             | Q3        | trans-Ocimene    | 0.07 | ND                                                                  | ND                                      | Q3             | 6. I I |
| Caryophyllene<br>Oxide | 0.10 | <loq< td=""><td><loq< td=""><td>Q3</td><td>Valencene</td><td>0.10</td><td>ND</td><td>ND</td><td>Q3</td><td></td></loq<></td></loq<>       | <loq< td=""><td>Q3</td><td>Valencene</td><td>0.10</td><td>ND</td><td>ND</td><td>Q3</td><td></td></loq<>        | Q3        | Valencene        | 0.10 | ND                                                                  | ND                                      | Q3             |        |
| Cedrol                 | 0.10 | ND                                                                                                                                        | ND                                                                                                             | Q3        |                  |      |                                                                     |                                         |                |        |
|                        |      |                                                                                                                                           |                                                                                                                |           |                  |      |                                                                     |                                         |                |        |
|                        |      |                                                                                                                                           |                                                                                                                |           |                  |      |                                                                     |                                         |                |        |